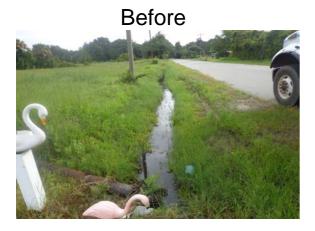

## **Narrative Description of Project:**

Project improved 3,705 L.F. of drainage system. Cleaned out 1,155 L.F. of roadside ditch, 1,720 L.F. of valley drains and (2) catch basins. Jetted (2) driveway pipes, (3) crossline pipes and 830 L.F. of roadside pipe.