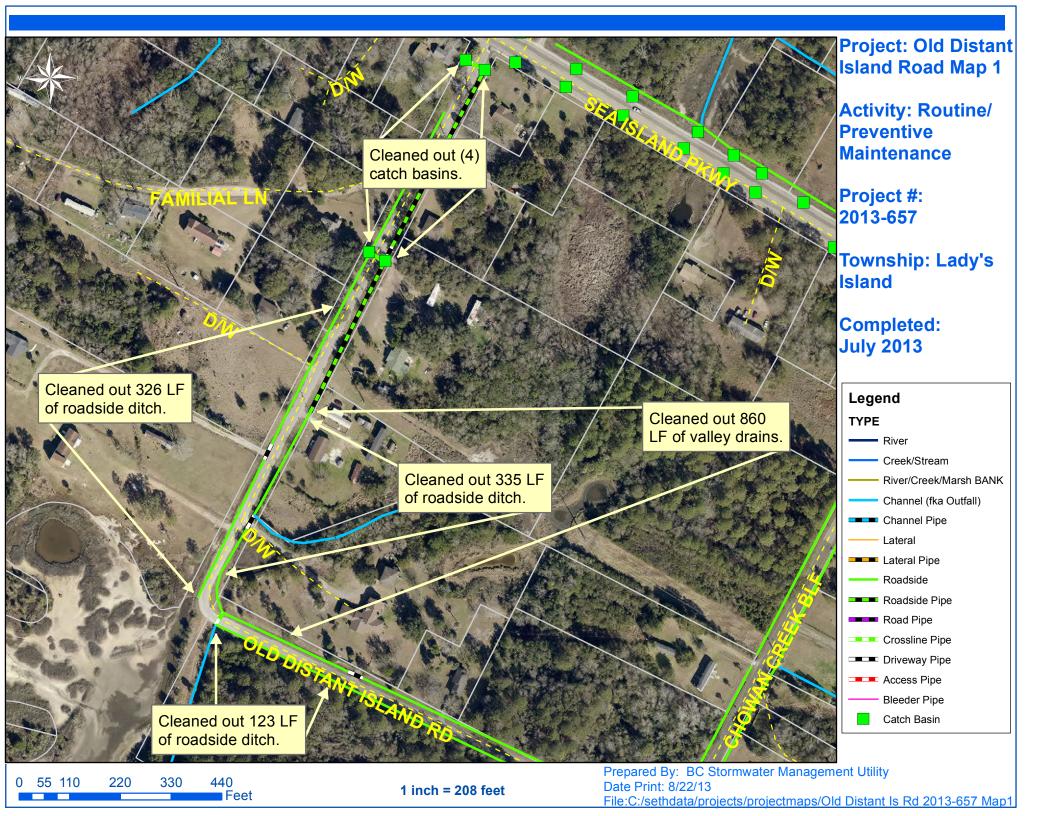

## Project Summary

Project Summary: Old Distant Island Road

Activity: Routine/Preventive Maintenance

## **Narrative Description of Project:**

Project improved 3,705 L.F. of drainage system. Cleaned out 1,155 L.F. of roadside ditch, 1,720 L.F. of valley drains and (2) catch basins. Jetted (2) driveway pipes, (3) crossline pipes and 830 L.F. of roadside pipe.

**Completion:** Jul-13