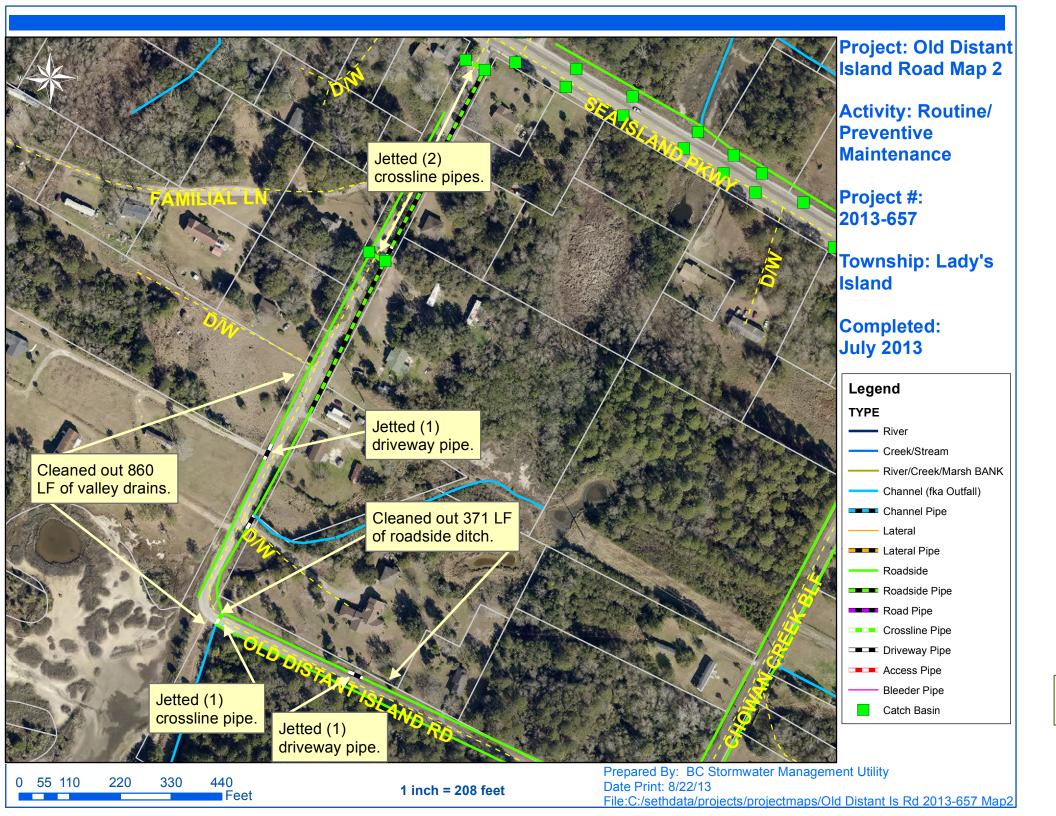

## **Narrative Description of Project:**

Project improved 3,705 L.F. of drainage system. Cleaned out 1,155 L.F. of roadside ditch, 1,720 L.F. of valley drains and (2) catch basins. Jetted (2) driveway pipes, (3) crossline pipes and 830 L.F. of roadside pipe.