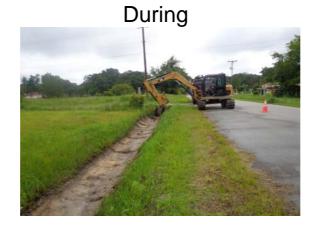

## **Narrative Description of Project:**

Project improved 3,705 L.F. of drainage system. Cleaned out 1,155 L.F. of roadside ditch, 1,720 L.F. of valley drains and (2) catch basins. Jetted (2) driveway pipes, (3) crossline pipes and 830 L.F. of roadside pipe.