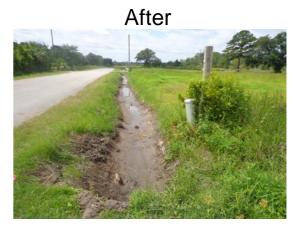

## **Narrative Description of Project:**

Project improved 3,705 L.F. of drainage system. Cleaned out 1,155 L.F. of roadside ditch, 1,720 L.F. of valley drains and (2) catch basins. Jetted (2) driveway pipes, (3) crossline pipes and 830 L.F. of roadside pipe.